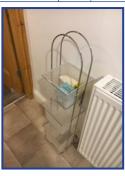

| Ba         | Bathroom/Toilet - Furnishings |     |        |           |                                                                                                                              |
|------------|-------------------------------|-----|--------|-----------|------------------------------------------------------------------------------------------------------------------------------|
| Ref        | Furnishing                    | Qty | Colour | Condition | Comments                                                                                                                     |
| R4.<br>FU1 | See Notes                     | 1   |        |           | Metal storage with plastic containers.<br>Toilet brush. Toilet roll holder. Matt. All<br>furnishings are in a used condition |