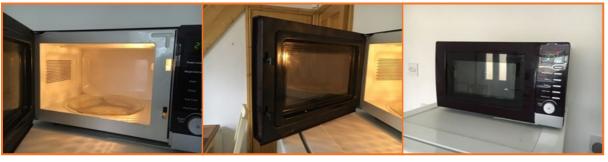

R2.Kl3.ii R2.Kl3.ii R2.Kl3.iii R2.Kl3.iv R2.Kl3.v

| K          | Kitchen - Kitchen Appliances |       |       |        |           |        |          |
|------------|------------------------------|-------|-------|--------|-----------|--------|----------|
| Ref        | Kitchen<br>Appliance         | Brand | Qty ( | Colour | Condition | Tested | Comments |
| R2.<br>KI4 | Microwave                    | N/A   | 1     | Purple | Good      | No     |          |