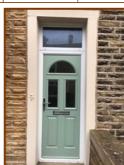

### Living Room

R1.i R1.ii R1.iii

| Li        | iving Room | - Doors     |            |                                           |             |                 |           |          |
|-----------|------------|-------------|------------|-------------------------------------------|-------------|-----------------|-----------|----------|
| Ref       | Door Type  | Door Finish | Frame Type | Door<br>Features                          | Door Colour | Frame<br>Colour | Condition | Comments |
| R1.<br>D1 | Front Door | UPvc        | UPvc       | Handle<br>Letterbox<br>Lock<br>Part Glass | Green       | White           | Good      |          |

R1.D1.i

R1.D1.ii

R1.D1.iii

R1.D1.iv

|          | Living Room - | Windows          |            |                   |              |             |                                                                                                             |           |                                                                                                         |
|----------|---------------|------------------|------------|-------------------|--------------|-------------|-------------------------------------------------------------------------------------------------------------|-----------|---------------------------------------------------------------------------------------------------------|
| Ref      | Window Type   | Glass Type       | Frame Type | Sill Type         | Frame Colour | Sill Colour | Item                                                                                                        | Condition | Comments                                                                                                |
| R1<br>WI | . Casement    | Double<br>Glazed | UPvc       | Wooden<br>Painted | White        | White       | Blinds<br>Venetian<br>Curtain<br>Tiebacks<br>Curtains<br>Lined<br>Handle<br>Window<br>Locks<br>Curtain Pole | Good      | Openers:1  1 key. Sill would benefit from a wipe over. 1 curtain tieback hook either side of the window |