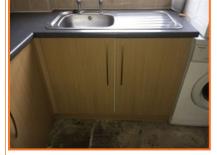

### Kitchen

R2.i R2.ii R2.iii

| K         | itchen - Doo | ors               |                   |                  |             |                 |           |          |
|-----------|--------------|-------------------|-------------------|------------------|-------------|-----------------|-----------|----------|
| Ref       | Door Type    | Door Finish       | Frame Type        | Door<br>Features | Door Colour | Frame<br>Colour | Condition | Comments |
| R2.<br>D1 | Single Door  | Wooden<br>Stained | Wooden<br>Stained | Handle           | Light Brown | Light Brown     | Good      |          |
|           |              |                   |                   | MAT              |             |                 |           |          |
|           |              |                   |                   |                  |             |                 | 500       |          |