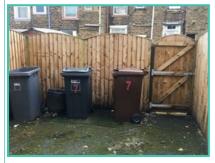

ES1.i ES1.ii

ES2 Concrete Tarmac Back

| External Feat | tures   |     |           |                                                    |
|---------------|---------|-----|-----------|----------------------------------------------------|
| Ref           | Details | Qty | Condition | Comments                                           |
| EF1           |         | 1   |           | 3 wheelie bins. Black bucket. Yellow bucket & hose |