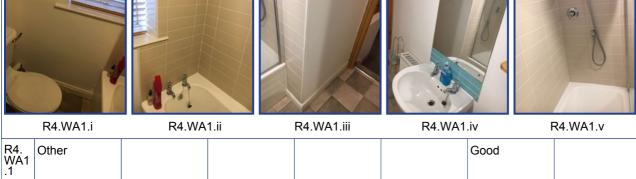

| _ B        | athroom/Toile          | t - Walls         |            |             |                        |           |                                                 |
|------------|------------------------|-------------------|------------|-------------|------------------------|-----------|-------------------------------------------------|
|            |                        |                   | Wall Items | Wall Colour | Skirting Colour        | Condition | Comments                                        |
| R4.<br>WA1 | Tiled and<br>Wallpaper | Wooden<br>Stained |            | White       | Stained Light<br>Brown | Good      | Holes from previous fixtures: 3 Tiles are beige |
|            |                        |                   |            |             |                        |           |                                                 |