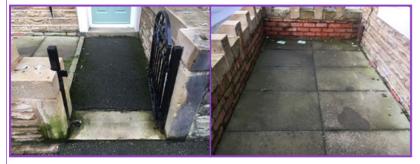

| Keys |             |          |
|------|-------------|----------|
| Ref  | Description | Comments |
| KE1  | 6 keys      |          |

KE1.i

| External Su | rfaces       |          |                |
|-------------|--------------|----------|----------------|
| Ref         | Surface Type | Location | Comments       |
| ES1         | Tarmac       | Front    | Flagged paving |