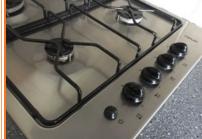

R2.CU1.i

R2.CU1.ii

R2.CU1.iii

R2.CU1.iv

|            | tchen - Kitcher |       | 01  |                 |           |        |                                      |  |  |  |
|------------|-----------------|-------|-----|-----------------|-----------|--------|--------------------------------------|--|--|--|
| Ref        | Appliance       | Brand | Qty | Colour          | Condition | Tested | Comments                             |  |  |  |
| R2.<br>KI1 | Hob - Gas       | NEUE  | 1   | Stainless Steel | Good      | No     | Some minor areas of ground in grease |  |  |  |
|            |                 |       |     |                 |           |        |                                      |  |  |  |