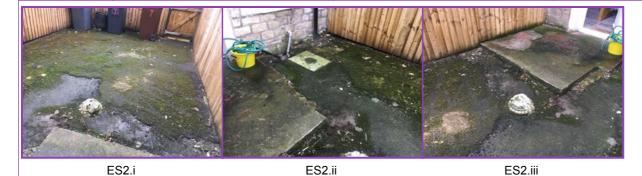

ES1.i ES1.ii

ES2 Concrete Tarmac Back

| External Feat | tures   |     |           |                                                    |
|---------------|---------|-----|-----------|----------------------------------------------------|
| Ref           | Details | Qty | Condition | Comments                                           |
| EF1           |         | 1   |           | 3 wheelie bins. Black bucket. Yellow bucket & hose |