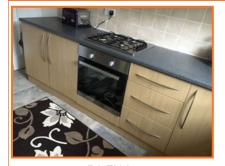

R2.CU1.i

R2.CU1.ii

R2.CU1.iii

R2.CU1.iv

|            | tchen - Kitcher |       | 01  |                 |           |        |                                      |  |  |  |
|------------|-----------------|-------|-----|-----------------|-----------|--------|--------------------------------------|--|--|--|
| Ref        | Appliance       | Brand | Qty | Colour          | Condition | Tested | Comments                             |  |  |  |
| R2.<br>KI1 | Hob - Gas       | NEUE  | 1   | Stainless Steel | Good      | No     | Some minor areas of ground in grease |  |  |  |
|            |                 |       |     |                 |           |        |                                      |  |  |  |

R2.KI6.i

R2.KI6.ii

R2.KI6.iii

R2.KI6.iv

| _ Ki       | tchen - Kitcher                | Appliances |     |                 |           |        |                                                                    |
|------------|--------------------------------|------------|-----|-----------------|-----------|--------|--------------------------------------------------------------------|
| Ref        | Kitchen<br>Ref Appliance Brand |            | Qty | Colour          | Condition | Tested | Comments                                                           |
| R2.<br>KI7 | Oven                           | N/A        | 1   | Stainless Steel | Good      | No     | Minor areas of ground in grease.<br>Would benefit from a wipe over |
|            |                                |            |     |                 |           |        |                                                                    |