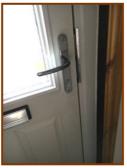

### Living Room

R1.i R1.ii R1.iii

| Li        | iving Room | - Doors     |            |                                           |             |                 |           |          |
|-----------|------------|-------------|------------|-------------------------------------------|-------------|-----------------|-----------|----------|
| Ref       | Door Type  | Door Finish | Frame Type | Door<br>Features                          | Door Colour | Frame<br>Colour | Condition | Comments |
| R1.<br>D1 | Front Door | UPvc        | UPvc       | Handle<br>Letterbox<br>Lock<br>Part Glass | Green       | White           | Good      |          |

R1.D1.i

R1.D1.ii

R1.D1.iii

R1.D1.iv

|          | Living Room - | Windows          |            |                   |              |             |                                                                                                             |           |                                                                                                         |
|----------|---------------|------------------|------------|-------------------|--------------|-------------|-------------------------------------------------------------------------------------------------------------|-----------|---------------------------------------------------------------------------------------------------------|
| Ref      | Window Type   | Glass Type       | Frame Type | Sill Type         | Frame Colour | Sill Colour | Item                                                                                                        | Condition | Comments                                                                                                |
| R1<br>WI | . Casement    | Double<br>Glazed | UPvc       | Wooden<br>Painted | White        | White       | Blinds<br>Venetian<br>Curtain<br>Tiebacks<br>Curtains<br>Lined<br>Handle<br>Window<br>Locks<br>Curtain Pole | Good      | Openers:1  1 key. Sill would benefit from a wipe over. 1 curtain tieback hook either side of the window |