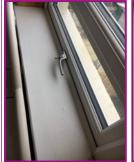

R5.D1.i

R5.D1.ii

R5.D1.iii

R5.D1.iv

| _ DE       | edroom 1 - V | viridows         |            |                   |              |             |                                                 |           |                    |
|------------|--------------|------------------|------------|-------------------|--------------|-------------|-------------------------------------------------|-----------|--------------------|
| Ref        | Window Type  | Glass Type       | Frame Type | Sill Type         | Frame Colour | Sill Colour | Item                                            | Condition | Comments           |
| R5.<br>WI1 | Casement     | Double<br>Glazed | UPvc       | Wooden<br>Painted | White        | White       | Blinds<br>Venetian<br>Handle<br>Window<br>Locks | Good      | Openers:1<br>1 key |