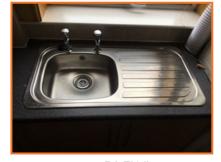

Good

R2.WA1.1.ii

R2.WA1.1.iii

| _ Kit               | chen - Fixtures & Fittin     | gs – |        |           |                  |
|---------------------|------------------------------|------|--------|-----------|------------------|
| Ref                 | Item                         | Qty  | Colour | Condition | Comments         |
| R2.<br>FI1          | Alarm sensor<br>Phone Socket | 1    |        | Good      | Worcester boiler |
| R2.<br>FI1.<br>FSM1 | Sink-Stainless Steel         | 1    |        | Good      |                  |
| R2.<br>FI1.<br>FSM2 | Taps-Stainless Twin          | 1    |        | Good      |                  |