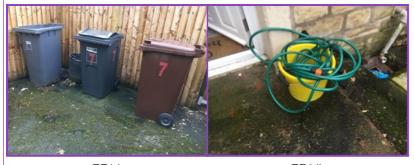

ES1.i ES1.ii

ES2 Concrete Tarmac Back

| External Feat | tures   |     |           |                                                    |
|---------------|---------|-----|-----------|----------------------------------------------------|
| Ref           | Details | Qty | Condition | Comments                                           |
| EF1           |         | 1   |           | 3 wheelie bins. Black bucket. Yellow bucket & hose |