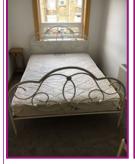

| Re                        | droom 1 - Furnishings |     |        |           |                                                                                                                       |
|---------------------------|-----------------------|-----|--------|-----------|-----------------------------------------------------------------------------------------------------------------------|
| Bedroom 1 - 1 diffishings |                       |     |        |           |                                                                                                                       |
| Ref                       | Furnishing            | Qty | Colour | Condition | Comments                                                                                                              |
| R5.<br>FU1                | See Notes             | 1   |        |           | Chest of drawers. Bin. Mirror bedside cupboard. Chair. Double bed & mattress. All furnishings are in a used condition |

R5.FU1.i

R5.FU1.ii

R5.FU1.iii

R5.FU1.iv

R5.FU1.v