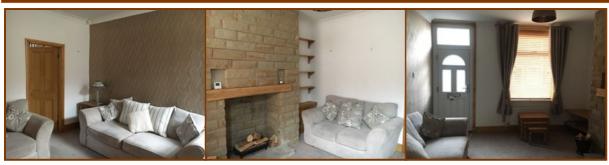

### Living Room

R1.i R1.ii R1.iii

| Li        | iving Room | - Doors     |            |                                           |             |                 |           |          |
|-----------|------------|-------------|------------|-------------------------------------------|-------------|-----------------|-----------|----------|
| Ref       | Door Type  | Door Finish | Frame Type | Door<br>Features                          | Door Colour | Frame<br>Colour | Condition | Comments |
| R1.<br>D1 | Front Door | UPvc        | UPvc       | Handle<br>Letterbox<br>Lock<br>Part Glass | Green       | White           | Good      |          |