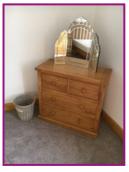

| Re                        | droom 1 - Furnishings |     |        |           |                                                                                                                       |
|---------------------------|-----------------------|-----|--------|-----------|-----------------------------------------------------------------------------------------------------------------------|
| Bedroom 1 - 1 diffishings |                       |     |        |           |                                                                                                                       |
| Ref                       | Furnishing            | Qty | Colour | Condition | Comments                                                                                                              |
| R5.<br>FU1                | See Notes             | 1   |        |           | Chest of drawers. Bin. Mirror bedside cupboard. Chair. Double bed & mattress. All furnishings are in a used condition |