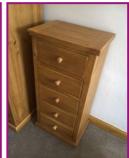

| Re                        | droom 1 - Furnishings |     |        |           |                                                                                                                       |
|---------------------------|-----------------------|-----|--------|-----------|-----------------------------------------------------------------------------------------------------------------------|
| Bedroom 1 - 1 diffishings |                       |     |        |           |                                                                                                                       |
| Ref                       | Furnishing            | Qty | Colour | Condition | Comments                                                                                                              |
| R5.<br>FU1                | See Notes             | 1   |        |           | Chest of drawers. Bin. Mirror bedside cupboard. Chair. Double bed & mattress. All furnishings are in a used condition |

R5.FU1.i

R5.FU1.ii

R5.FU1.iii

R5.FU1.iv

R5.FU1.v