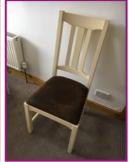

| Re                        | droom 1 - Furnishings |     |        |           |                                                                                                                       |
|---------------------------|-----------------------|-----|--------|-----------|-----------------------------------------------------------------------------------------------------------------------|
| Bedroom 1 - 1 diffishings |                       |     |        |           |                                                                                                                       |
| Ref                       | Furnishing            | Qty | Colour | Condition | Comments                                                                                                              |
| R5.<br>FU1                | See Notes             | 1   |        |           | Chest of drawers. Bin. Mirror bedside cupboard. Chair. Double bed & mattress. All furnishings are in a used condition |

R5.FU1.i

R5.FU1.ii

R5.FU1.iii

R5.FU1.iv

R5.FU1.v