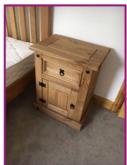

| Re                        | droom 1 - Furnishings |     |        |           |                                                                                                                       |
|---------------------------|-----------------------|-----|--------|-----------|-----------------------------------------------------------------------------------------------------------------------|
| Bedroom 1 - 1 diffishings |                       |     |        |           |                                                                                                                       |
| Ref                       | Furnishing            | Qty | Colour | Condition | Comments                                                                                                              |
| R5.<br>FU1                | See Notes             | 1   |        |           | Chest of drawers. Bin. Mirror bedside cupboard. Chair. Double bed & mattress. All furnishings are in a used condition |