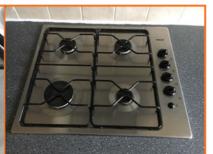

R2.CU1.i

R2.CU1.ii

R2.CU1.iii

R2.CU1.iv

|            | tchen - Kitcher |       | 01  |                 |           |        |                                      |  |  |  |
|------------|-----------------|-------|-----|-----------------|-----------|--------|--------------------------------------|--|--|--|
| Ref        | Appliance       | Brand | Qty | Colour          | Condition | Tested | Comments                             |  |  |  |
| R2.<br>KI1 | Hob - Gas       | NEUE  | 1   | Stainless Steel | Good      | No     | Some minor areas of ground in grease |  |  |  |
|            |                 |       |     |                 |           |        |                                      |  |  |  |