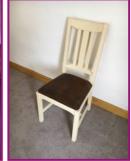

| Re                        | droom 1 - Furnishings |     |        |           |                                                                                                                       |
|---------------------------|-----------------------|-----|--------|-----------|-----------------------------------------------------------------------------------------------------------------------|
| Bedroom 1 - 1 diffishings |                       |     |        |           |                                                                                                                       |
| Ref                       | Furnishing            | Qty | Colour | Condition | Comments                                                                                                              |
| R5.<br>FU1                | See Notes             | 1   |        |           | Chest of drawers. Bin. Mirror bedside cupboard. Chair. Double bed & mattress. All furnishings are in a used condition |