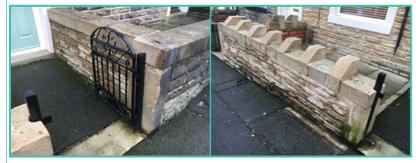

EF1.ii EF1.ii

|   | Во  | undaries   |     |         |           |            |
|---|-----|------------|-----|---------|-----------|------------|
| ı | Ref | Details    | Qty | Colour  | Condition | Comments   |
|   | BO1 | Stone Wall | 0   | Natural | Good      | Metal gate |

BO1.i BO1.ii

BO2 Fence 0 Natural Good 1 gate

BO2.ii BO2.iii BO2.iii

BO2.iv