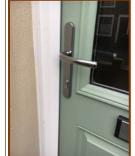

### Living Room

R1.i R1.ii R1.iii

| Li        | iving Room | - Doors     |            |                                           |             |                 |           |          |
|-----------|------------|-------------|------------|-------------------------------------------|-------------|-----------------|-----------|----------|
| Ref       | Door Type  | Door Finish | Frame Type | Door<br>Features                          | Door Colour | Frame<br>Colour | Condition | Comments |
| R1.<br>D1 | Front Door | UPvc        | UPvc       | Handle<br>Letterbox<br>Lock<br>Part Glass | Green       | White           | Good      |          |