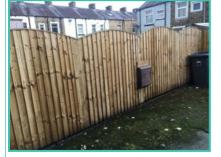

ront    | Flagged paving |



ES1.i ES1.ii

ES2 Concrete Tarmac Back



| External Feat | tures   |     |           |                                                    |
|---------------|---------|-----|-----------|----------------------------------------------------|
| Ref           | Details | Qty | Condition | Comments                                           |
| EF1           |         | 1   |           | 3 wheelie bins. Black bucket. Yellow bucket & hose |



EF1.ii EF1.ii

|   | Во  | undaries   |     |         |           |            |
|---|-----|------------|-----|---------|-----------|------------|
| ı | Ref | Details    | Qty | Colour  | Condition | Comments   |
|   | BO1 | Stone Wall | 0   | Natural | Good      | Metal gate |



BO1.i BO1.ii

BO2 Fence 0 Natural Good 1 gate







BO2.ii BO2.iii BO2.iii



BO2.iv

### Living Room



R1.i R1.ii R1.iii

| Li        | iving Room | - Doors     |            |                                           |             |                 |           |          |
|-----------|------------|-------------|------------|-------------------------------------------|-------------|-----------------|-----------|----------|
| Ref       | Door Type  | Door Finish | Frame Type | Door<br>Features                          | Door Colour | Frame<br>Colour | Condition | Comments |
| R1.<br>D1 | Front Door | UPvc        | UPvc       | Handle<br>Letterbox<br>Lock<br>Part Glass | Green       | White           | Good      |          |









R1.D1.i

R1.D1.ii

R1.D1.iii

R1.D1.iv

|          | Living Room - | Windows          |            |