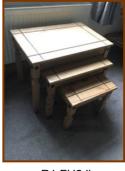

R1.FU1.ii R1.FU1.ii R1.FU1.iii

R1.FU1.iv

| Liv        | Living Room - Furnishings |     |        |           |                                                                              |
|------------|---------------------------|-----|--------|-----------|------------------------------------------------------------------------------|
| Ref        | Furnishing                | Qty | Colour | Condition | Comments                                                                     |
| R1.<br>FU2 | See Notes                 | 1   |        | Good      | Small cupboard. Lamp. 3 nest tables. All furnishings are in a used condition |

R1.FU2.i R1.FU2.ii

|                | iving Roor                 | n - Cupboa | ırds ——          |                      |      |                               |                  |  |
|----------------|----------------------------|------------|------------------|----------------------|------|-------------------------------|------------------|--|
| Ref            | Floor Floor Wall Condition |            | Wall<br>Comments | Ceiling<br>Condition |      | Content<br>Comments           | General Comments |  |
| R1.<br>CU<br>1 | Good                       |            | Good             |                      | Good | Electric<br>Meter<br>Fuse Box |                  |  |