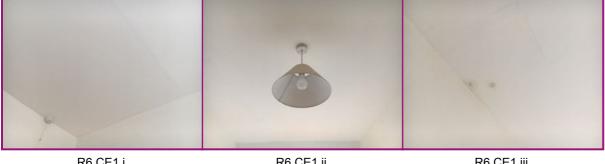

R6.WI1.ii

R6.WI1.iii

R6.WI1.iv

| Ве         | edroom 2 - Ceiling | S                |     |        |           |                                 |
|------------|--------------------|------------------|-----|--------|-----------|---------------------------------|
| Ref        | Ceiling Finish     | Ceiling Fittings | Qty | Colour | Condition | Comments                        |
| R6.<br>CE1 | Plaster Painted    | Light Pendant    | 1   | White  | Good      | Plaster cracks. Some watermarks |
|            |                    |                  |     | P      |           |                                 |