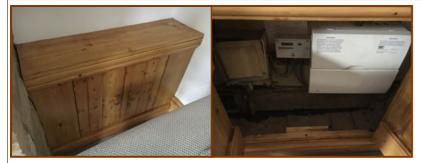

R1.FU2.i R1.FU2.ii

|                | iving Roor                 | n - Cupboa | ırds ——          |                      |      |                               |                  |  |
|----------------|----------------------------|------------|------------------|----------------------|------|-------------------------------|------------------|--|
| Ref            | Floor Floor Wall Condition |            | Wall<br>Comments | Ceiling<br>Condition |      | Content<br>Comments           | General Comments |  |
| R1.<br>CU<br>1 | Good                       |            | Good             |                      | Good | Electric<br>Meter<br>Fuse Box |                  |  |

R1.CU1.ii R1.CU1.ii