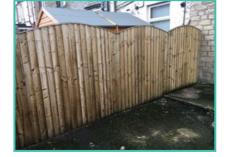

nt    | Flagged paving |



ES1.i ES1.ii

ES2 Concrete Tarmac Back



| External Feat | tures   |     |           |                                                    |
|---------------|---------|-----|-----------|----------------------------------------------------|
| Ref           | Details | Qty | Condition | Comments                                           |
| EF1           |         | 1   |           | 3 wheelie bins. Black bucket. Yellow bucket & hose |



EF1.ii EF1.ii

|   | Во  | undaries   |     |         |           |            |
|---|-----|------------|-----|---------|-----------|------------|
| ı | Ref | Details    | Qty | Colour  | Condition | Comments   |
|   | BO1 | Stone Wall | 0   | Natural | Good      | Metal gate |



BO1.i BO1.ii

BO2 Fence 0 Natural Good 1 gate







BO2.ii BO2.iii BO2.iii



BO2.iv

### Living Room



R1.i R1.ii R1.iii

| Li        | iving Room | - Doors     |            |                                           |             |                 |           |          |
|-----------|------------|-------------|------------|-------------------------------------------|-------------|-----------------|-----------|----------|
| Ref       | Door Type  | Door Finish | Frame Type | Door<br>Features                          | Door Colour | Frame<br>Colour | Condition | Comments |
| R1.<br>D1 | Front Door | UPvc        | UPvc       | Handle<br>Letterbox<br>Lock<br>Part Glass | Green       | White           | Good      |          |









R1.D1.i

R1.D1.ii

R1.D1.iii

R1.D1.iv

|          | Living Room - | Windows          |            |