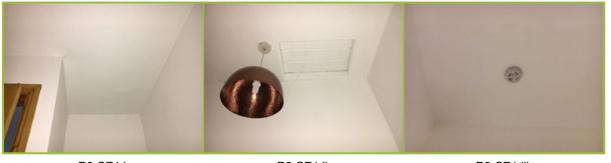

### Stairs/Landing

R3.i

.i R3.ii

R3.iii

| Stairs/Landing - Ceilings |                 | ings                        |     |        |           |          |
|---------------------------|-----------------|-----------------------------|-----|--------|-----------|----------|
| Ref                       | Ceiling Finish  | Ceiling Fittings            | Qty | Colour | Condition | Comments |
| R3.<br>CE1                | Plaster Painted | Light Pendant<br>Loft Hatch | 1   | White  | Good      |          |