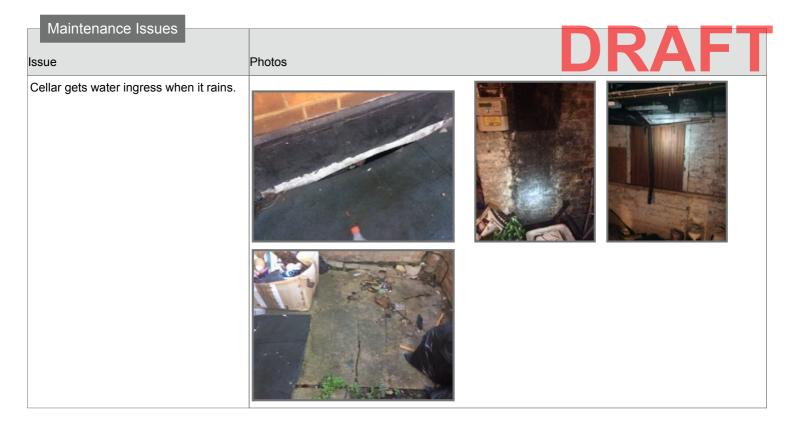

### Bathroom/Toilet down stairs.







1.MR4.i

1.MR4.ii

| Maintenance Issues                              | Photos |
|-------------------------------------------------|--------|
| Can't put a bulb into light as will blow fuses. |        |
| Water leaks from upstairs bathroom if used.     |        |

### Hallway 2





1.MR5.i

1.MR5.ii

| Mai | ntor | $\sim$ | $\sim$ | 1001 | 100 |
|-----|------|--------|--------|------|-----|
|     |      |        |        |      |     |
|     |      |        |        |      |     |

| Issue | Photos |
|-------|--------|
|       |        |

Can't put bulb into light as blows fuses.





### Kitchen



1.MR6.ii 1.MR6.ii 1.MR6.iii

### Maintenance Issues

Issue Photos

Can't use plug socket as blows fuses.



### Cellar/Basement





1.MR7.i 1.MR7.ii



### Garden and Outdoors



1.MR8.ii 1.MR8.ii

| Maintenance Issues |        |
|--------------------|--------|
| Maintenance 133ue3 |        |
| Issue              | Photos |
| Gutters blocked    |        |

### Stairs and landing









1.MR9.i

1.MR9.ii

1.MR9.iii

| Maintenance Issues                       |        |
|------------------------------------------|--------|
| Issue                                    | Photos |
| Can't use lights as blows fuses.         |        |
| Floorboard dips by entrance of bedroom 3 |        |

### Bedroom







1.MR10.i

1.MR10.ii

1.MR10.iii

### Bathroom/Toilet 2





1.MR11.i

1.MR11.ii

1.MR11.iii

# Issue Photos Ceiling collapsing from leak in loft Can't use lights as blows fuses.

### Bedroom 2







1.MR12.i

1.MR12.ii

1.MR12.iii

### Ma