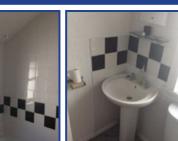

### Bathroom/Toilet down stairs.

1.MR4.i

1.MR4.ii

| Maintenance Issues                              | Photos |
|-------------------------------------------------|--------|
| Can't put a bulb into light as will blow fuses. |        |
| Water leaks from upstairs bathroom if used.     |        |