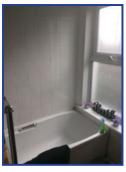

### Bathroom/Toilet down stairs.

1.MR4.i

1.MR4.ii

| Maintenance Issues                              | Photos |
|-------------------------------------------------|--------|
| Can't put a bulb into light as will blow fuses. |        |
| Water leaks from upstairs bathroom if used.     |        |