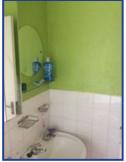

### Bathroom/Toilet down stairs.

1.MR4.i

1.MR4.ii

| Maintenance Issues                              | Photos |
|-------------------------------------------------|--------|
| Can't put a bulb into light as will blow fuses. |        |
| Water leaks from upstairs bathroom if used.     |        |