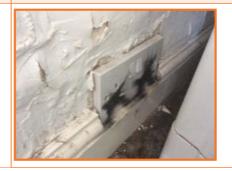

### Maintenance Issues

Issue

Can't put a bulb into light as will blow fuses.

### Bathroom/Toilet down stairs.

1.MR4.i

1.MR4.ii

| Maintenance Issues                              | Photos |
|-------------------------------------------------|--------|
| Can't put a bulb into light as will blow fuses. |        |
| Water leaks from upstairs bathroom if used.     |        |

| Issue | Photos |
|-------|--------|
|       |        |

Can't put bulb into light as blows fuses.

### Maintenance Issues

Issue Photos

Can't use plug socket as blows fuses.

### Stairs and landing

1.MR9.i

1.MR9.ii

1.MR9.iii

| Maintenance Issues                       |        |
|------------------------------------------|--------|
| Issue                                    | Photos |
| Can't use lights as blows fuses.         |        |
| Floorboard dips by entrance of bedroom 3 |        |

# Issue Photos Ceiling collapsing from leak in loft Can't use lights as blows fuses.