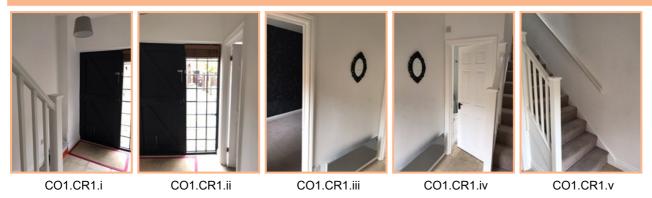

### Hallway

| Cleaning Issues                                  |        |
|--------------------------------------------------|--------|
| Issue                                            | Photos |
| Door mat is additional to inventory. It is dirty |        |

Cobwebs at height

| Maintenance Issues                  |        |
|-------------------------------------|--------|
| Issue                               | Photos |
| Two nails in wall                   |        |
| Front door security chain is broken |        |
| Minor marks and chips to front door |        |
| Venetian blind is broken at bottom  |        |