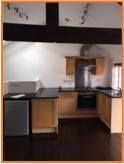

### Kitchen diner

CO1.CR5.i

CO1.CR5.ii

CO1.CR5.iii

CO1.CR5.iv

CO1.CR5.v

| Cleaning Issues                           |        |
|-------------------------------------------|--------|
| Issue                                     | Photos |
| Window above sink has mould stained sill. |        |
|                                           |        |

Cooker hood is greasy to the touch

Staining to heat pads on hob

## Issue Photos One KALTENBERG glass missing Under sink right hand base unit door is

Cracked.

Minor chip to worktop.