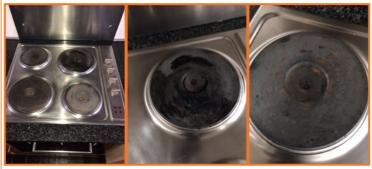

|        |
| Slight discolouration/soap residue to washing machine soap tray |        |

| Maintenance Issues            |        |
|-------------------------------|--------|
| Issue                         | Photos |
| Dark patch in corner ceiling. |        |

### Stairs







CO1.CR4.i

CO1.CR4.ii

CO1.CR4.iii

### Issue Photos Some small pulls in carpet

### Kitchen diner











CO1.CR5.i

CO1.CR5.ii

CO1.CR5.iii

CO1.CR5.iv

CO1.CR5.v

| Cleaning Issues                           |        |
|-------------------------------------------|--------|
| Issue                                     | Photos |
| Window above sink has mould stained sill. |        |
|                                           |        |





Cooker hood is greasy to the touch



Staining to heat pads on hob



## Issue Photos One KALTENBERG glass missing Under sink right hand base unit door is

Cracked.

Minor chip to worktop.