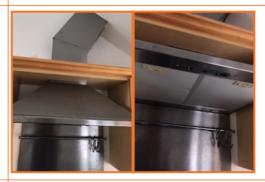

|        |
| Slight discolouration/soap residue to washing machine soap tray |        |

| Maintenance Issues            |        |
|-------------------------------|--------|
| Issue                         | Photos |
| Dark patch in corner ceiling. |        |

### Stairs







CO1.CR4.i

CO1.CR4.ii

CO1.CR4.iii

### Issue Photos Some small pulls in carpet

### Kitchen diner











CO1.CR5.i

CO1.CR5.ii

CO1.CR5.iii

CO1.CR5.iv

CO1.CR5.v

| Cleaning Issues                           |        |
|-------------------------------------------|--------|
| Issue                                     | Photos |
| Window above sink has mould stained sill. |        |
|                                           |        |





Cooker hood is greasy to the touch



Staining to heat pads on hob



## Issue Photos One KALTENBERG glass missing Under sink right hand base unit door is

Cracked.

Minor chip to worktop.