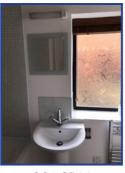

### Bathroom/Toilet

CO1.CR3.i

CO1.CR3.ii

CO1.CR3.iii

CO1.CR3.iv

CO1.CR3.v

| Cleaning Issues Issue                                           | Photos |
|-----------------------------------------------------------------|--------|
| Cobwebs at height                                               |        |
| Slight discolouration/soap residue to washing machine soap tray |        |

| Maintenance Issues            |        |
|-------------------------------|--------|
| Issue                         | Photos |
| Dark patch in corner ceiling. |        |