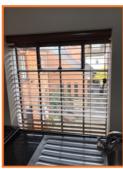

Cobwebs at height

| Maintenance Issues                  |        |
|-------------------------------------|--------|
| Issue                               | Photos |
| Two nails in wall                   |        |
| Front door security chain is broken |        |
| Minor marks and chips to front door |        |
| Venetian blind is broken at bottom  |        |